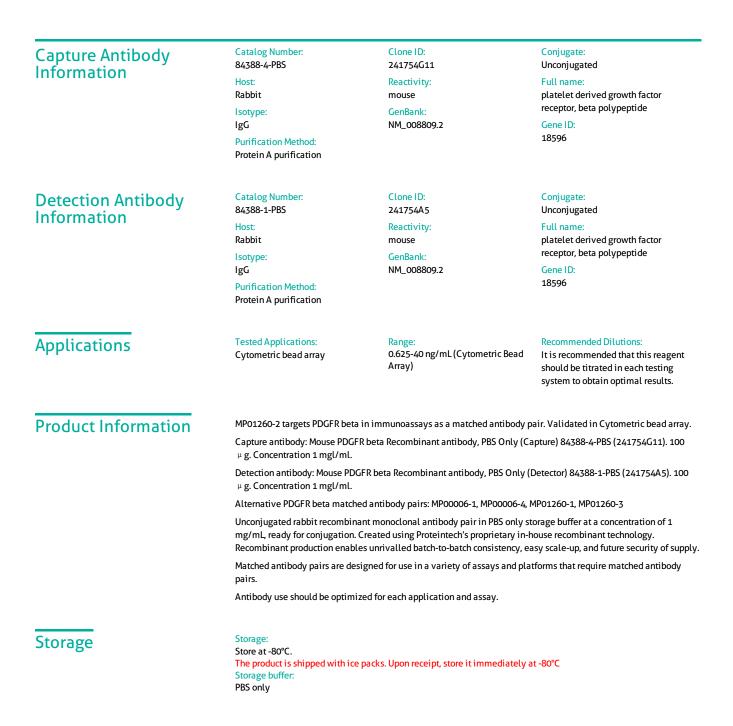

## Mouse PDGFR beta Recombinant Matched Antibody Pair, PBS Only

Catalog Number: MP01260-2

 For technical support and original validation data for this product please contact:

 T: 4006900926
 E: Proteintech-CN@ptglab.com
 W: ptgcn.com

## Selected Validation Data

Cytometric bead array standard curve of MP01260-2, MOUSE PDGFR beta Recombinant Matched Antibody Pair, PBS Only. Capture antibody: 84388-4-PBS. Detection antibody: 84388-1-PBS. Standard: Eg1533. Range: 0.625-40 ng/mL