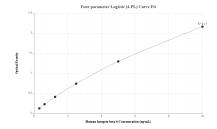

## Selected Validation Data

Sandwich ELISA standard curve of MP01331-4, Human Integrin beta-6 Recombinant Matched Antibody Pair - PBS only. 84475-5-PBS was coated to a plate as the capture antibody and incubated with serial dilutions of standard Ag29002. 84475-4-PBS was HRP conjugated as the detection antibody. Range: 0.313-10 ng/mL