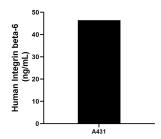

The mean Integrin beta-6 concentration was determined to be 46.45 ng/mL in A431 cell extract based on a 1.3 mg/mL extract load.