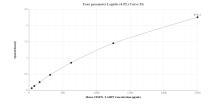

## **Selected Validation Data**

Sandwich ELISA standard curve of MP01356-4, Mouse CD107b / LAMP2 Recombinant Matched Antibody Pair - PBS only. 84474-2-PBS was coated to a plate as the capture antibody and incubated with serial dilutions of standard Eg2029. 84474-4-PBS was HRP conjugated as the detection antibody. Range: 39.1-2500 pg/mL