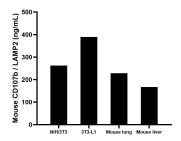

The mean CD107b / LAMP2 concentration was determined to be 262.0 ng/mL in NIH/3T3 cell extract based on a 3.3 mg/mL extract load, 389.6 ng/mL in 3T3-L1 cell extract based on a 1.3 mg/mL extract load, 228.1 ng/mL in mouse lung cell extract based on a 1.3 mg/mL extract load and 166.9 ng/mL in mouse liver cell extract based on a 1.3 mg/mL extract load.