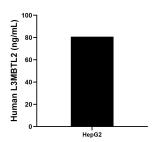

The mean L3MBTL2 concentration was determined to be 80.77 ng/mL in HepG2 cell extract based on a 1.0 mg/mL extract load.

Cytometric bead array standard curve of MP01585-1, L3MBTL2 Recombinant Matched Antibody Pair, PBS Only. Capture antibody: 84828-2-PBS. Detection antibody: 84828-1-PBS. Standard: Ag19570. Range: 0.781-100 ng/mL