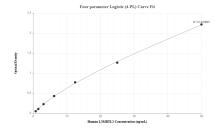

## **Selected Validation Data**

Sandwich ELISA standard curve of MP01585-1, Human L3MBTL2 Recombinant Matched Antibody Pair - PBS only. 84828-2-PBS was coated to a plate as the capture antibody and incubated with serial dilutions of standard Ag19570. 84828-1-PBS was HRP conjugated as the detection antibody. Range: 0.781-50 ng/mL