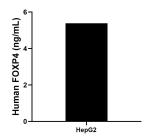

The mean FOXP4 concentration was determined to be 5.4 ng/mL in HepG2 cell extract based on a 1.0 mg/mL extract load.