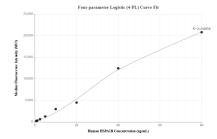

## Selected Validation Data

Cytometric bead array standard curve of MP01648-2, HSPA1B Recombinant Matched Antibody Pair, PBS Only. Capture antibody: 84873-1-PBS. Detection antibody: 84873-2-PBS. Standard: Ag13700. Range: 0.625-80 ng/mL