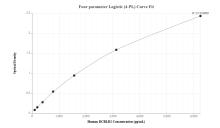

## **Selected Validation Data**

Sandwich ELISA standard curve of MP01733-1, Human DCBLD2 Recombinant Matched Antibody Pair - PBS only. 85000-3-PBS was coated to a plate as the capture antibody and incubated with serial dilutions of standard Ag32823. 85000-2-PBS was HRP conjugated as the detection antibody. Range: 97.7-6250 pg/mL

The mean DCBLD2 concentration was determined to be 4.07 ng/mL in HeLa cell extract based on a 1.5 mg/mL extract load.

Cytometric bead array standard curve of MP01733-1, DCBLD2 Recombinant Matched Antibody Pair, PBS Only. Capture antibody: 85000-3-PBS. Detection antibody: 85000-2-PBS. Standard: Ag32823. Range: 0.469-15 ng/mL