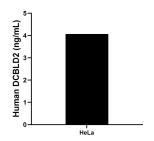

The mean DCBLD2 concentration was determined to be 4.07 ng/mL in HeLa cell extract based on a 1.5 mg/mL extract load.

Cytometric bead array standard curve of MP01733-1, DCBLD2 Recombinant Matched Antibody Pair, PBS Only. Capture antibody: 85000-3-PBS. Detection antibody: 85000-2-PBS. Standard: Ag32823. Range: 0.469-15 ng/mL