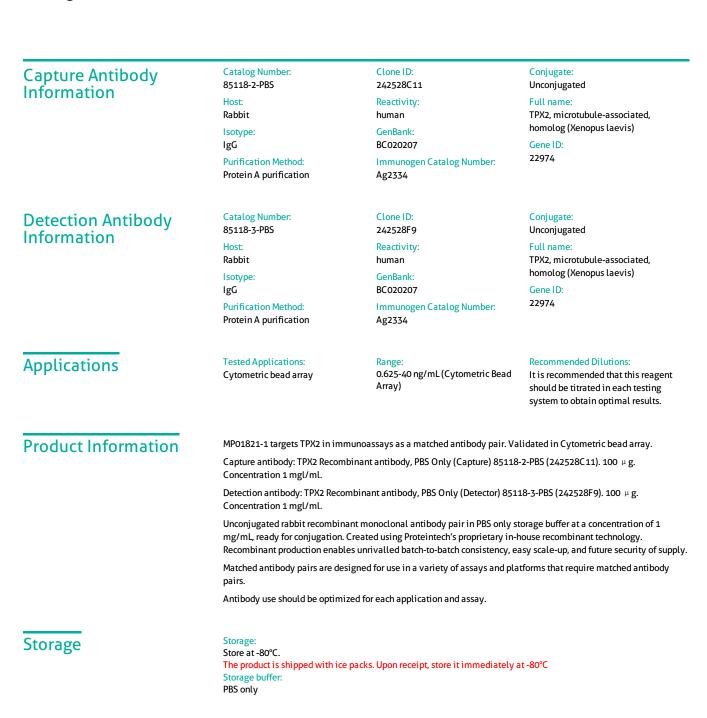

## Selected Validation Data

Cytometric bead array standard curve of MP01821-1, TPX2 Recombinant Matched Antibody Pair, PBS Only. Capture antibody: 85118-2-PBS. Detection antibody: 85118-3-PBS. Standard: Ag2334. Range: 0.625-40 ng/mL