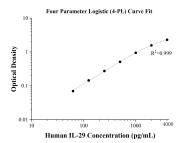

## Selected Validation Data

Sandwich ELISA standard curve of MP50009-1, IL-29 Monoclonal Matched Antibody Pair, PBS Only. Capture antibody: 66163-1-PBS. Detection antibody: 68671-1-PBS. Standard: HZ-1156. Range: 62.5-4000 pg/mL