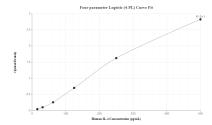

## Selected Validation Data

Sandwich ELISA standard curve of MP50049-1, IL-4 Monoclonal Matched Antibody Pair, PBS Only. Capture antibody: 68667-1-PBS. Detection antibody: 68728-2-PBS. Standard: HZ-1004. Range: 15.6-500 pg/mL