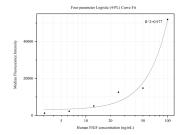

## **Selected Validation Data**

Cytometric bead array standard curve of MP50105-1, FIGF Monoclonal Matched Antibody Pair, PBS Only. Capture antibody: 68750-1-PBS. Detection antibody: 68750-2-PBS. Standard:Eg0184. Range: 3.125-100 ng/mL