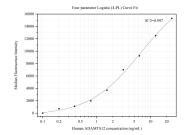

## Selected Validation Data

Cytometric bead array standard curve of MP50206-2, ADAMT512 Monoclonal Matched Antibody Pair, PBS Only. Capture antibody: 68829-3-PBS. Detection antibody: 68829-4-PBS. Standard:Ag34544. Range: 0.098-25 ng/mL