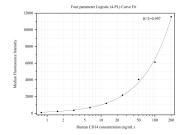

## Selected Validation Data

Cytometric bead array standard curve of MP50282-1, CD14 Monoclonal Matched Antibody Pair, PBS Only. Capture antibody: 60253-2-PBS. Detection antibody: 60253-3-PBS. Standard:Ag10693. Range: 0.781-200 ng/mL