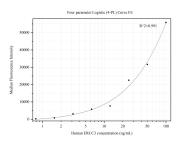

## Selected Validation Data

Cytometric bead array standard curve of MP50301-1, ERCC3 Monoclonal Matched Antibody Pair, PBS Only. Capture antibody: 68901-1-PBS. Detection antibody: 68901-2-PBS. Standard:Ag20286. Range: 0.781-100 ng/mL