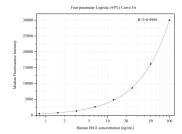

## Selected Validation Data

Cytometric bead array standard curve of MP50389-2, IRG1 Monoclonal Matched Antibody Pair, PBS Only. Capture antibody: 68945-2-PBS. Detection antibody: 68945-3-PBS. Standard:Ag28941. Range: 0.781-100 ng/mL