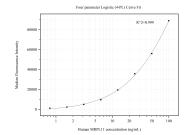

## Selected Validation Data

Cytometric bead array standard curve of MP50482-3, MRPL11 Monoclonal Matched Antibody Pair, PBS Only. Capture antibody: 68992-1-PBS. Detection antibody: 68992-3-PBS. Standard:Ag8114. Range: 0.781-100 ng/mL