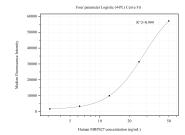

## **Selected Validation Data**

Cytometric bead array standard curve of MP50532-3, MRP527 Monoclonal Matched Antibody Pair, PBS Only. Capture antibody: 66724-2-PBS. Detection antibody: 66724-5-PBS. Standard:Ag11047. Range: 3.125-50 ng/mL