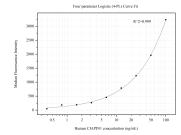

## Selected Validation Data

Cytometric bead array standard curve of MP50561-2, CIAPIN1 Monoclonal Matched Antibody Pair, PBS Only. Capture antibody: 68492-2-PBS. Detection antibody: 68492-4-PBS. Standard:Ag33193. Range: 0.391-100 ng/mL