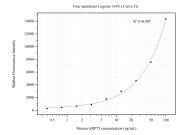

## Selected Validation Data

Cytometric bead array standard curve of MP50590-1, GRP75 Monoclonal Matched Antibody Pair, PBS Only. Capture antibody: 67563-2-PBS. Detection antibody: 67563-3-PBS. Standard:Ag7125. Range: 0.391-100 ng/mL