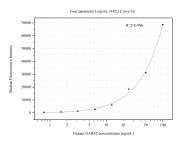

## Selected Validation Data

Cytometric bead array standard curve of MP50676-2, NAR52 Monoclonal Matched Antibody Pair, PBS Only. Capture antibody: 60487-3-PBS. Detection antibody: 60487-4-PBS. Standard:Ag9326. Range: 0.781-100 ng/mL