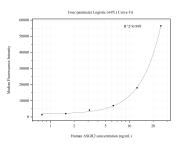

## Selected Validation Data

Cytometric bead array standard curve of MP50757-1, ASGR2 Monoclonal Matched Antibody Pair, PBS Only. Capture antibody: 66831-2-PBS. Detection antibody: 66831-3-PBS. Standard:Ag2037. Range: 0.781-25 ng/mL