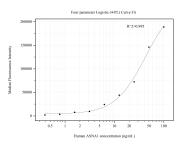

## Selected Validation Data

Cytometric bead array standard curve of MP50801-2, ASNA1 Monoclonal Matched Antibody Pair, PBS Only. Capture antibody: 66346-1-PBS. Detection antibody: 66346-3-PBS. Standard:Ag7936. Range: 0.391-100 ng/mL