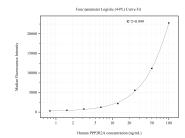

## Selected Validation Data

Cytometric bead array standard curve of MP50864-4, PPP2R2A Monoclonal Matched Antibody Pair, PBS Only. Capture antibody: 60608-4-PBS. Detection antibody: 60608-5-PBS. Standard:Ag9851. Range: 0.781-100 ng/mL