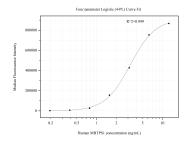

## Selected Validation Data

Cytometric bead array standard curve of MP50910-1, MBTPS1 Monoclonal Matched Antibody Pair, PBS Only. Capture antibody: 60636-1-PBS. Detection antibody: 60636-2-PBS. Standard:Ag26396. Range: 0.195-12.5 ng/mL