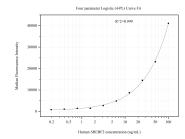

## Selected Validation Data

Cytometric bead array standard curve of MP50973-4, SREBF2 Monoclonal Matched Antibody Pair, PBS Only. Capture antibody: 60677-2-PBS. Detection antibody: 60677-5-PBS. Standard:Ag28241. Range: 0.195-100 ng/mL