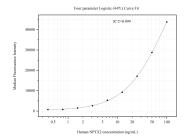

## Selected Validation Data

Cytometric bead array standard curve of MP50983-2, NPTX2 Monoclonal Matched Antibody Pair, PBS Only. Capture antibody: 68709-3-PBS. Detection antibody: 68709-4-PBS. Standard:Ag33808. Range: 0.391-100 ng/mL