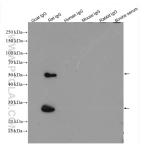

## Selected Validation Data

IgG proteins of various species were subjected to SDS PAGE followed by western blot with SA00001-15 (HRP-conjugated Affinipure Goat Anti-Rat IgG(H+L) at dilution of 1:2000 incubated at room temperature for 1.5 hours.